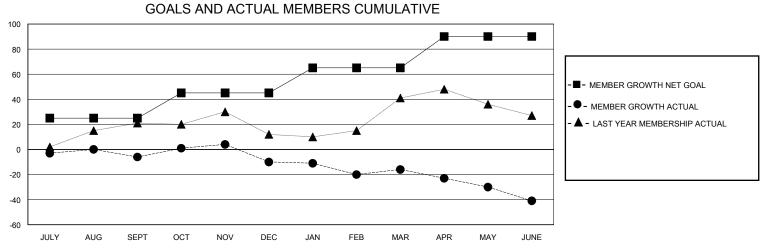

## District 201C2

Results as of: 6/30/2020

64

56

| GMT:                         |               | GMT CA      |               |                              |                         |                         |                                                    |  |  |
|------------------------------|---------------|-------------|---------------|------------------------------|-------------------------|-------------------------|----------------------------------------------------|--|--|
|                              | Club          | s           |               | Members                      |                         |                         |                                                    |  |  |
|                              | RESULTS FOR   | R 2019-2020 |               | RESULTS FOR 2019-2020        |                         |                         |                                                    |  |  |
| QUARTER                      | NEW CLUB GOAL | NEW CLUBS   | DROPPED CLUBS | QUARTER MEN                  | IBER GROWTH NET<br>GOAL | MEMBER GROWTH<br>ACTUAL | DROPPED<br>MEMBERS ACTUAL<br>(including transfers) |  |  |
| JULY/AUG/SEPT<br>OCT/NOV/DEC | 0<br>0        | 0<br>0      | 0<br>0        | JULY/AUG/SEPT<br>OCT/NOV/DEC | 25<br>20                | 32<br>52                | 35<br>50                                           |  |  |

JAN/FEB/MAR

APR/MAY/JUNE

20

25

69

36